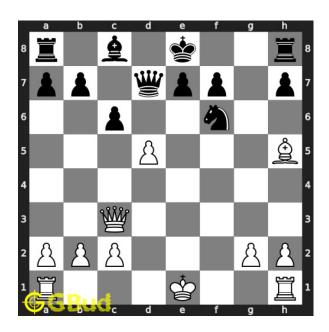

## $\mathbf{Move} \ \mathbf{1} \quad \text{Move by black}$

Figure 4: Nxh5

opponent gained a free bishop. this is a mistake since this opened the diagonal for your queen.