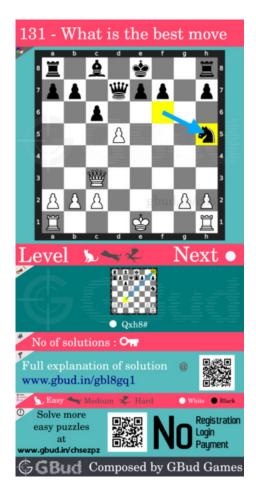

### Move 2 Move by white

Figure 5: Qxh8#

your queen captures opponent's hanging rook and checkmate. opponent's king is blocked by friendly pieces. this is what the best move is.

#### Right moves for the solution to the easy chess puzzle 0131

Based on the objective of the puzzle, you have to make the right moves. Following are the right moves

1. Qxh8#

#### Explanation for the moves

- 1. Nxh5 Opponent gained a free bishop. This is a mistake since this opened the diagonal for your queen.
- 2. Qxh8# Your queen captures opponent's hanging rook and checkmate. Opponent's king is blocked by friendly pieces. This is what the best move is.
- 3. For right move You know the best move in every situation. It was correct not to mind the loss of your bishop.
- 4. For wrong move You should have moved your queen to have a checkmate. Do not stop trying