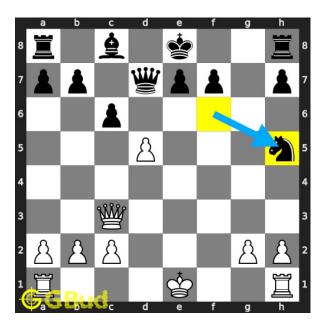

## Easy chess puzzle 0131

Figure 1: Solve this easy chess puzzle 0131. What is the best move @ https://gbud.in/gbl8gq1

Figure 2: Solve this chess puzzle online with solution @ https://gbud.in/gbl8gq1

Dont forget to check out chess puzzles, easy chess puzzles, medium chess puzzles, hard chess puzzles and chess puzzles collections.

#### Solution 1

**Initial board position** This is the initial board position of easy chess puzzle 0131.

Figure 3: Initial board position of easy chess puzzle 0131