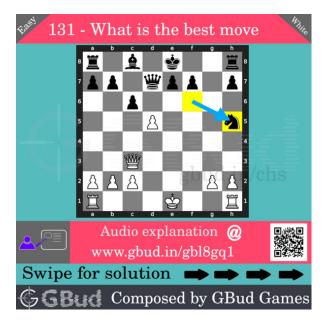

## $\mathbf{Move} \ \mathbf{1} \quad \text{Move by black}$

Figure 4: Nxh5

opponent gained a free bishop. this is a mistake since this opened the diagonal for your queen.

#### Explanation for the moves

- 1. Nxh5 Opponent gained a free bishop. This is a mistake since this opened the diagonal for your queen.
- 2. Qxh8# Your queen captures opponent's hanging rook and checkmate. Opponent's king is blocked by friendly pieces. This is what the best move is.
- 3. For right move You know the best move in every situation. It was correct not to mind the loss of your bishop.
- 4. For wrong move You should have moved your queen to have a checkmate. Do not stop trying