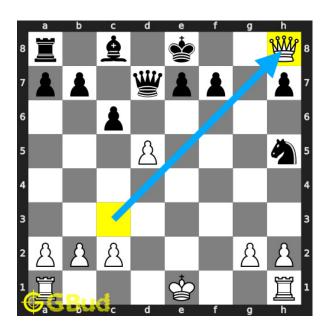

### Move 2 Move by white

Figure 5: Qxh8#

your queen captures opponent's hanging rook and checkmate. opponent's king is blocked by friendly pieces. this is what the best move is.