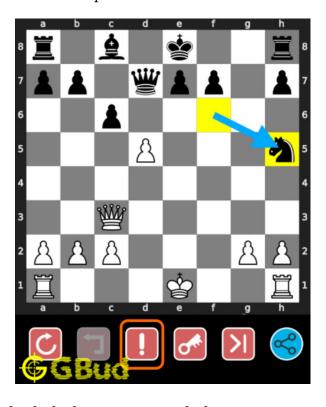

## How to get help for moves in the easy chess puzzle 0131

To get help or the possible next moves in the puzzle, , follow the steps given below

- 1. Go to the puzzle page
- 2. Click the help button (exclamation mark as shown below) to get help or suggestion on next possible move

Figure 11: Click the help button to get help on next move @ https://gbud. in/gbl8gq1

Figure 12: Solve more easy puzzles @ https://gbud.in/chsezpz

Figure 13: Solve other puzzles @ https://gbud.in/chsgppz