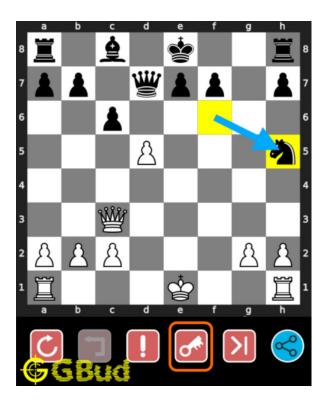

## Easy chess puzzle 0131

Figure 1: Solve this easy chess puzzle 0131. What is the best move @ https://gbud.in/gbl8gq1

Figure 2: Solve this chess puzzle online with solution @ https://gbud.in/gbl8gq1

Dont forget to check out chess puzzles, easy chess puzzles, medium chess puzzles, hard chess puzzles and chess puzzles collections.

#### Solution 1

**Initial board position** This is the initial board position of easy chess puzzle 0131.

Figure 3: Initial board position of easy chess puzzle 0131