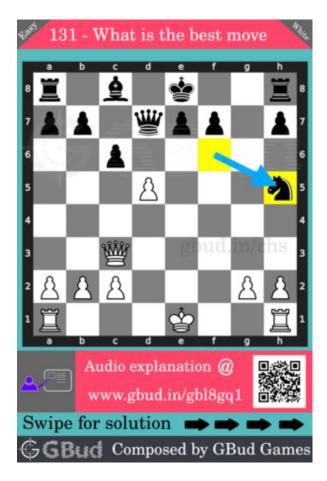

## Easy chess puzzle 0131

Figure 1: Solve this easy chess puzzle 0131. What is the best move @ https://gbud.in/gbl8gq1

Figure 2: Solve this chess puzzle online with solution @ https://gbud.in/gbl8gq1

Dont forget to check out chess puzzles, easy chess puzzles, medium chess puzzles, hard chess puzzles and chess puzzles collections.

#### Solution 1

**Initial board position** This is the initial board position of easy chess puzzle 0131.

Figure 3: Initial board position of easy chess puzzle 0131